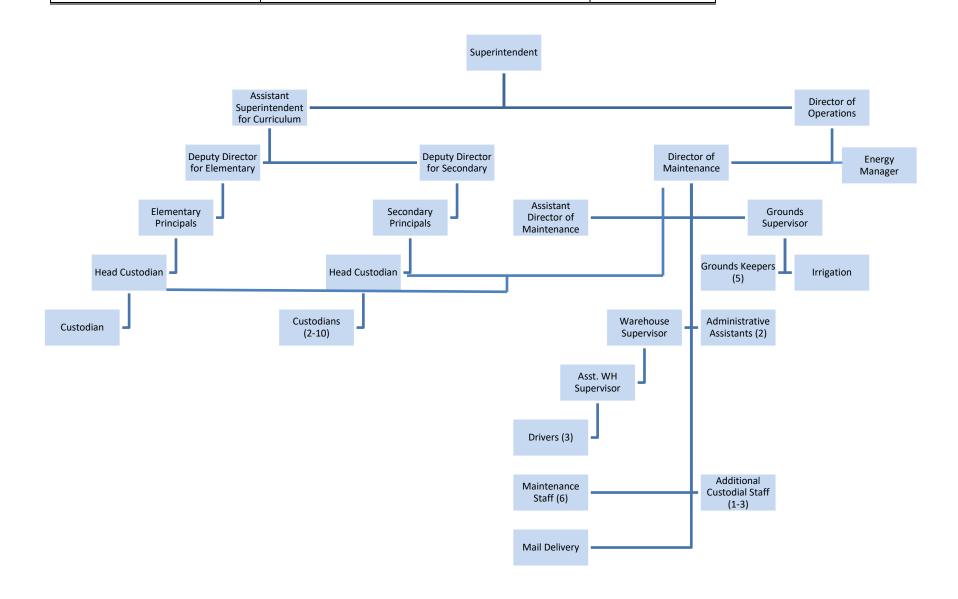

#### **PROCEDURE**

The Hobbs Municipal School District has developed the attached maintenance organizational chart structure.

**Policy # 3.0** 

This page intentionally left blank for insertion of Organization Chart (3.1-Attachment). SED

**Policy # 3.0** 

All of the following positions are responsible to the district's safety policies and procedures.

**DIRECTOR OF OPERATIONS:** The Director of Operations provides direct supervision to the Director of Maintenance. He secures necessary funds and resources, to provide quality assurance for facilities and grounds, and ensures the district's safety plan is implemented.

**DIRECTOR OF MAINTENANCE:** The Director of Maintenance is responsible for supervision of all maintenance repairs, renovations, and services at Hobbs Municipal Schools, to include grounds, carpentry, electrical repairs, plumbing, welding, and vandalism cleanup. He also shares supervision of custodial staff with the school principals, and is responsible for conducting Custodial In-services. He identifies needs and establishes maintenance goals; compiles/approves a work schedule for staff; and assigns and evaluates the work of the maintenance staff. He performs security checks of buildings and grounds as needed, and makes himself available to staff for consultation on any problems. The Director of Maintenance reviews and approves purchase requests from subordinates; attends meetings and training; conducts training for staff; and develops and conducts pre-maintenance programs.

**ENERGY MANAGER:** The Energy Manager oversees the district's conservation of energy and natural resources. He maintains accurate records of energy consumption and costs, and conducts energy audits. He is responsible for maintaining the SchoolDude UT Direct module, and submitting monthly/quarterly reports.

**ASSISTANT DIRECTOR OF MAINTENANCE:** The Assistant Director of Maintenance assists the Director of Maintenance in the running of the department, and takes responsibility of the department when the director is out. He assists the technicians with work, and helps oversee quality of work. He helps with after-hours calls, as needed.

**GROUNDS SUPERVISOR:** The Grounds Supervisor compiles/approves a work schedule for the Grounds Department, including Grounds Keepers and Irrigation. He supervises the department, and assists them with their work. The Grounds Supervisor maintains a NM Department of Agriculture Pesticide Applicator's license; and oversees proper storage, handling and application of chemicals.

**WAREHOUSE SUPERVISOR:** The Warehouse Supervisor manages the Warehouse, keeping inventory of supplies; overseeing the delivery of supplies to all HMS facilities; and inspecting materials delivered by vendors to verify accuracy and completeness of orders. The Warehouse Supervisor compiles/approves a work schedule for, and supervises, the delivery drivers.

**ADMINISTRATIVE ASSISTANT:** The Administrative Assistant manages the Maintenance Department office and assists the Director of Operations, Director and Assistant Director of Maintenance, and Grounds and Warehouse Supervisors. She is responsible for record-keeping, scheduling and assisting with Maintenance and Custodial In-services, assisting with work schedules and preparing reports as needed. The Administrative Assistant maintains the district's SchoolDude MaintenanceDirect and PMDirect modules, from setting up facilities, routing, users and PM Schedules, to assigning work orders, contacting contractors, entering all data and transactions. She is responsible for the bid process and

**Policy # 3.0** 

purchase of materials and services for the Maintenance Department and Warehouse. The Administrative Assistant maintains and processes personnel/payroll information for the Maintenance Department and Warehouse year-round, and custodial staff during the summer.

**GROUNDS KEEPERS/IRRIGATION:** The Grounds Department performs landscaping duties for Hobbs Municipal School District, including mowing, pruning trees, applying fertilizer and various grounds chemicals, maintaining all irrigation systems, vehicle/grounds equipment maintenance, snow removal when necessary. They are also responsible for assisting other departments when needed.

**ASST. WH SUPERVISOR/DRIVERS:** The Asst. WH Supervisor takes responsibility for the Warehouse in the Warehouse Supervisor's absence. The Drivers are responsible for delivering hot meals to 16 schools during the school year, as well as delivering all merchandise ordered by schools from the Warehouse and/or vendors.

MAINTENANCE STAFF/MAIL DELIVERY: The Hobbs Municipal School District's Maintenance Department is currently comprised of two (2) Carpenters, one (1) Electrician, one (1) HVAC Technician, one (1) Locksmith, and one (1) Plumber, who perform their specialties throughout the district, as well as assisting each other when necessary. The Mail Delivery personnel is responsible for delivering all internal and external mail throughout the district.

**HEAD CUSTODIAN:** The Head Custodian is responsible for compiling a work schedule for his/her facility's custodial staff, as well as checking the building each day it is vacant. Throughout the work week, the Head Custodian performs all custodial duties, alongside the other custodians in the building.

**CUSTODIAN/ADDITIONAL CUSTODIAL STAFF:** The Custodians are responsible and accountable for performing custodial duties at their school campus. Typical duties and responsibilities include, but are not limited to: sweeping; dusting; wet and dry mopping; stripping, waxing and/or buffing floors; vacuuming and shampooing carpets; cleaning and sanitizing cafeteria tables; cleaning and sanitizing restrooms, dusting and washing walls, ceilings, furniture, vents, interiors, desks, lights and light fixtures; cleaning, polishing and straightening offices; emptying waste baskets; cleaning whiteboards and chalkboards. The additional custodial staff is sent to various facilities throughout the district, in the absence of Custodians. Although the above are typical of the duties and responsibilities normally performed, additional duties and responsibilities requiring the same or lesser skills, knowledge and dexterity may be required.