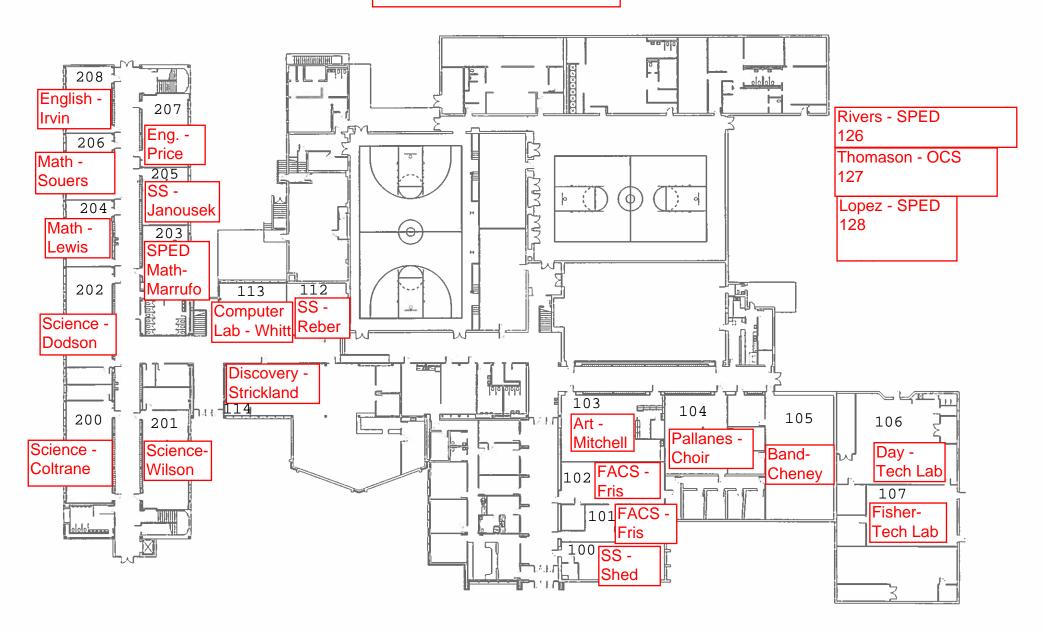

#### Attachments:

- 1. Unique list of major facility equipment inclusive in the PM program (HVAC, Life Safety, Structures, Utilities, Plumbing, etc.)
- 2. PM Task List
- 3. District Facilities Floor Plans