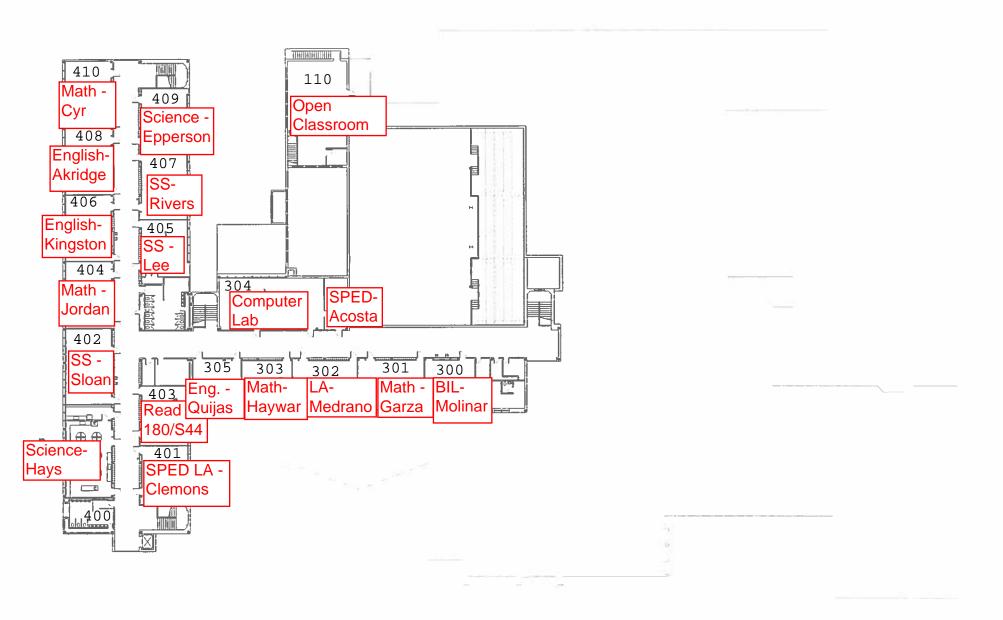

#### Attachments:

- 1. Unique list of major facility equipment inclusive in the PM program (HVAC, Life Safety, Structures, Utilities, Plumbing, etc.)
- 2. PM Task List
- 3. District Facilities Floor Plans