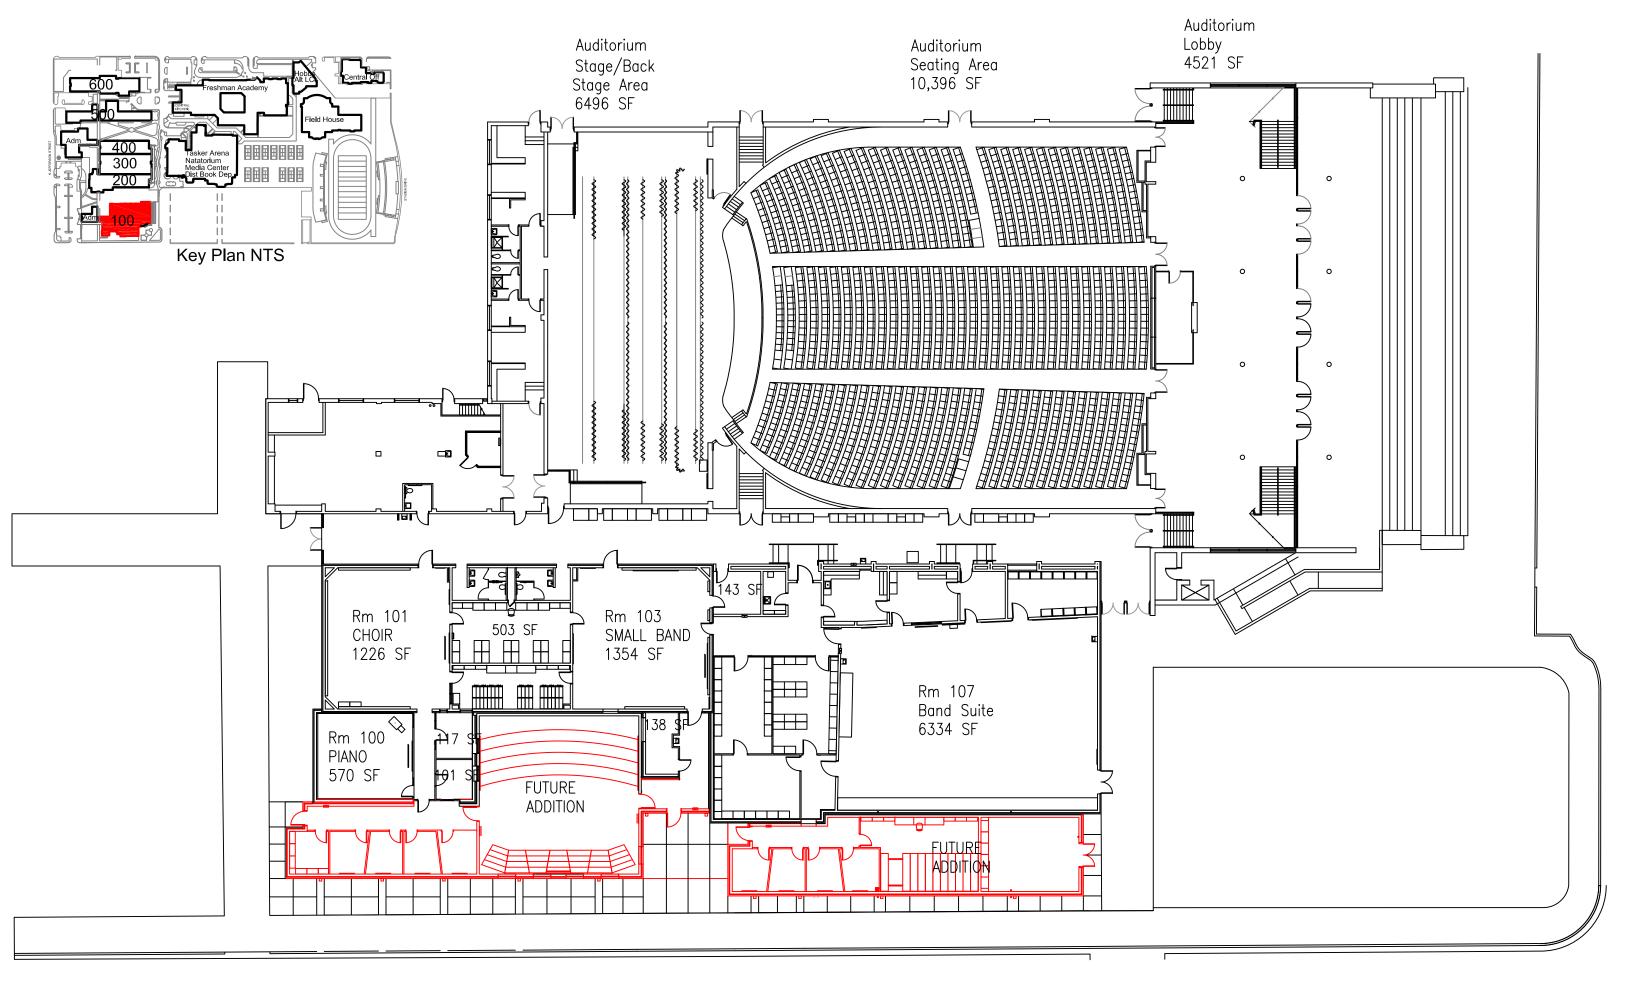

#### Attachments:

- 1. Unique list of major facility equipment inclusive in the PM program (HVAC, Life Safety, Structures, Utilities, Plumbing, etc.)
- 2. PM Task List
- 3. District Facilities Floor Plans