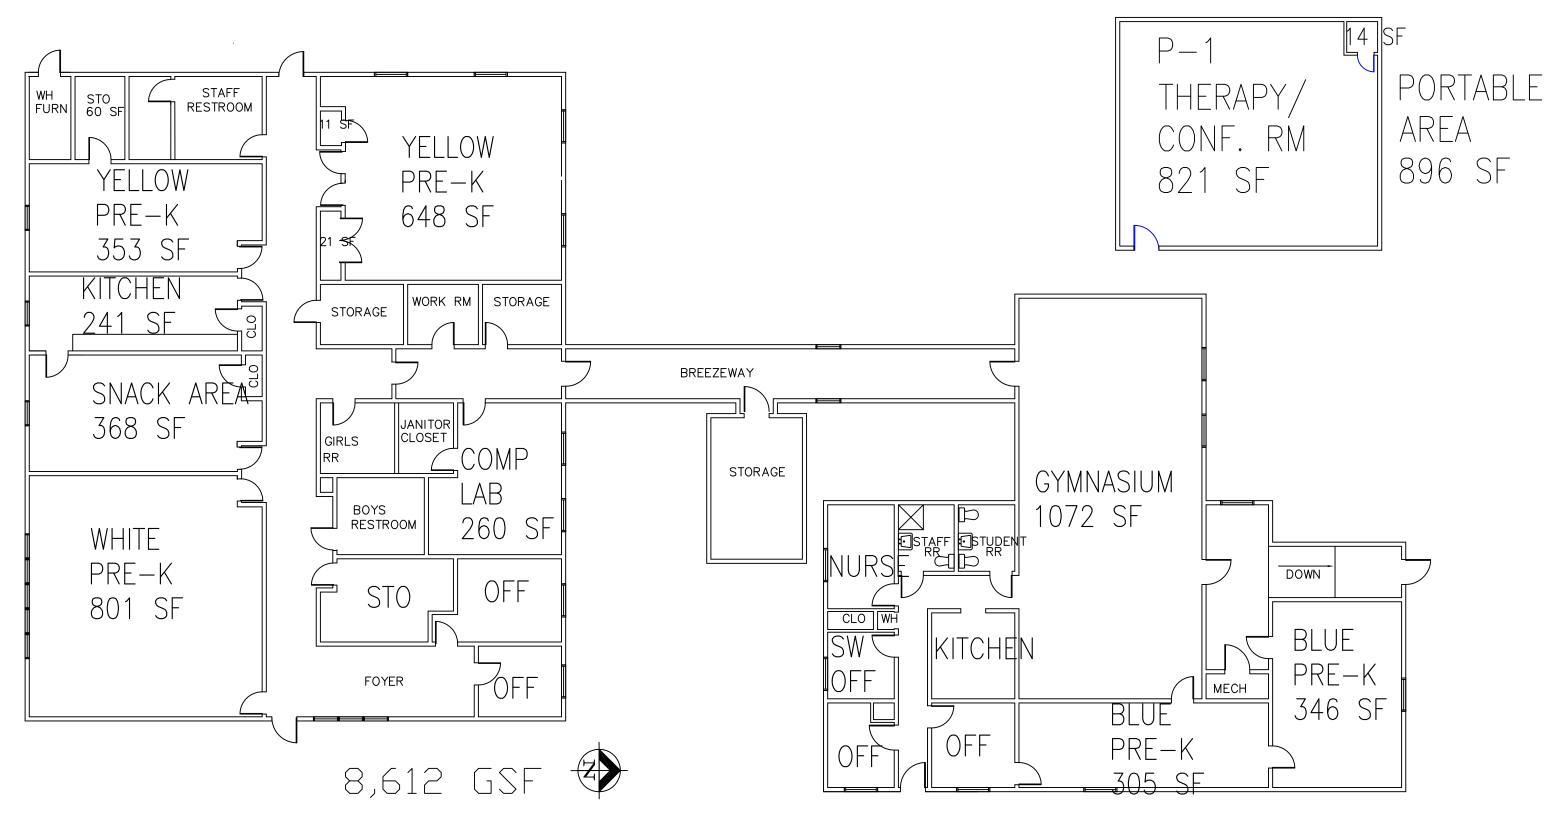

#### Attachments:

- 1. Unique list of major facility equipment inclusive in the PM program (HVAC, Life Safety, Structures, Utilities, Plumbing, etc.)
- 2. PM Task List
- 3. District Facilities Floor Plans