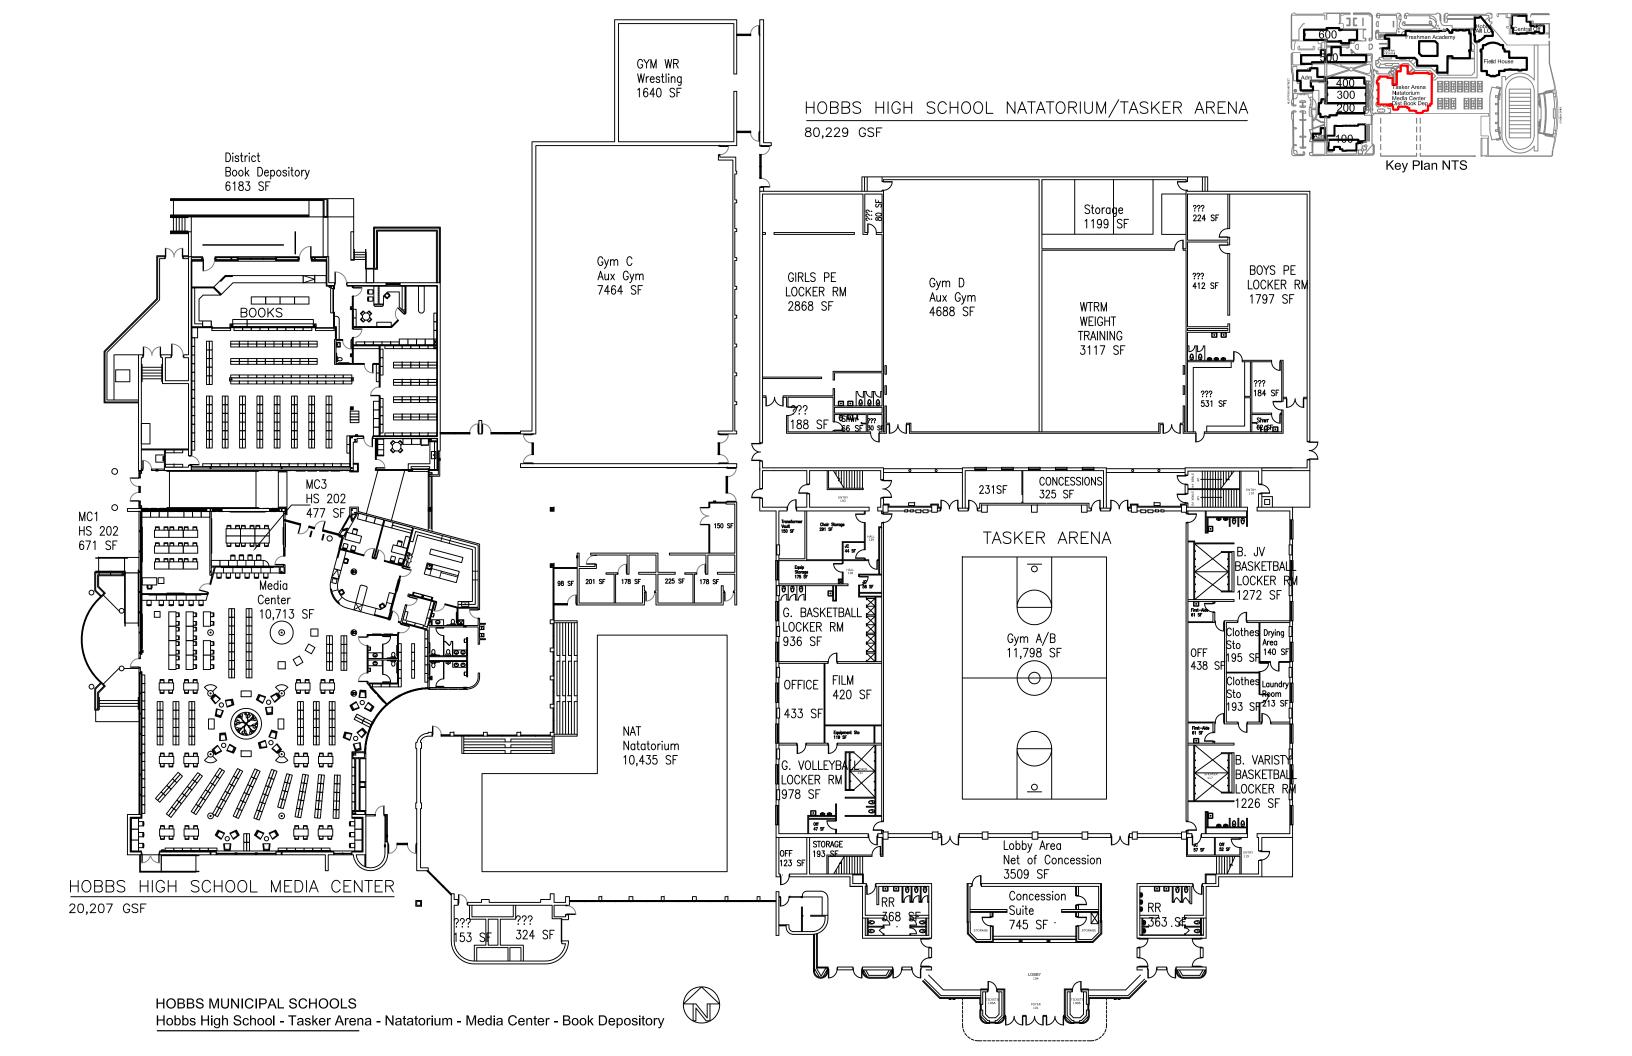

#### Attachments:

- 1. Unique list of major facility equipment inclusive in the PM program (HVAC, Life Safety, Structures, Utilities, Plumbing, etc.)
- 2. PM Task List
- 3. District Facilities Floor Plans