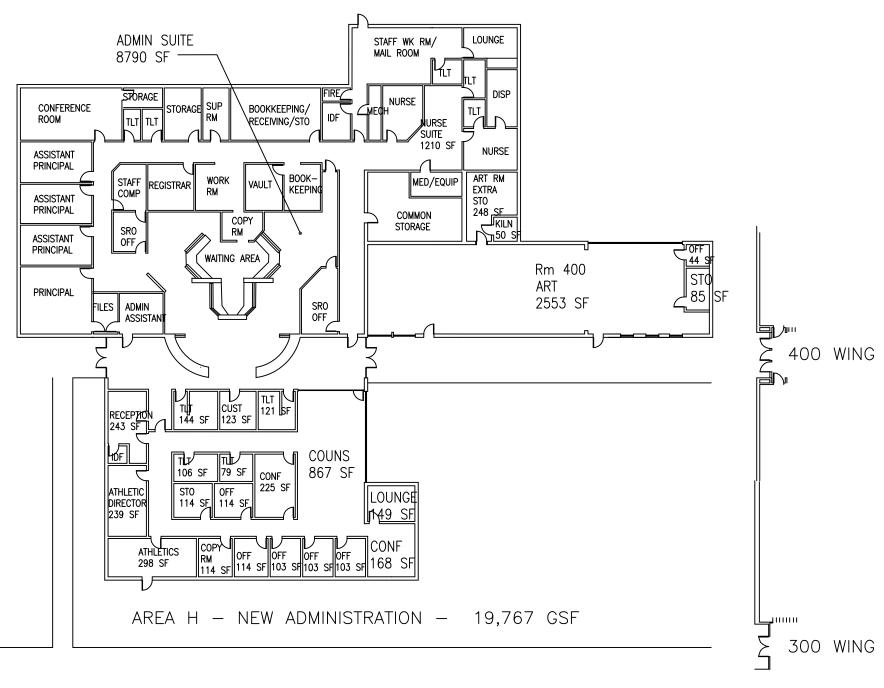

#### Attachments:

- 1. Unique list of major facility equipment inclusive in the PM program (HVAC, Life Safety, Structures, Utilities, Plumbing, etc.)
- 2. PM Task List
- 3. District Facilities Floor Plans