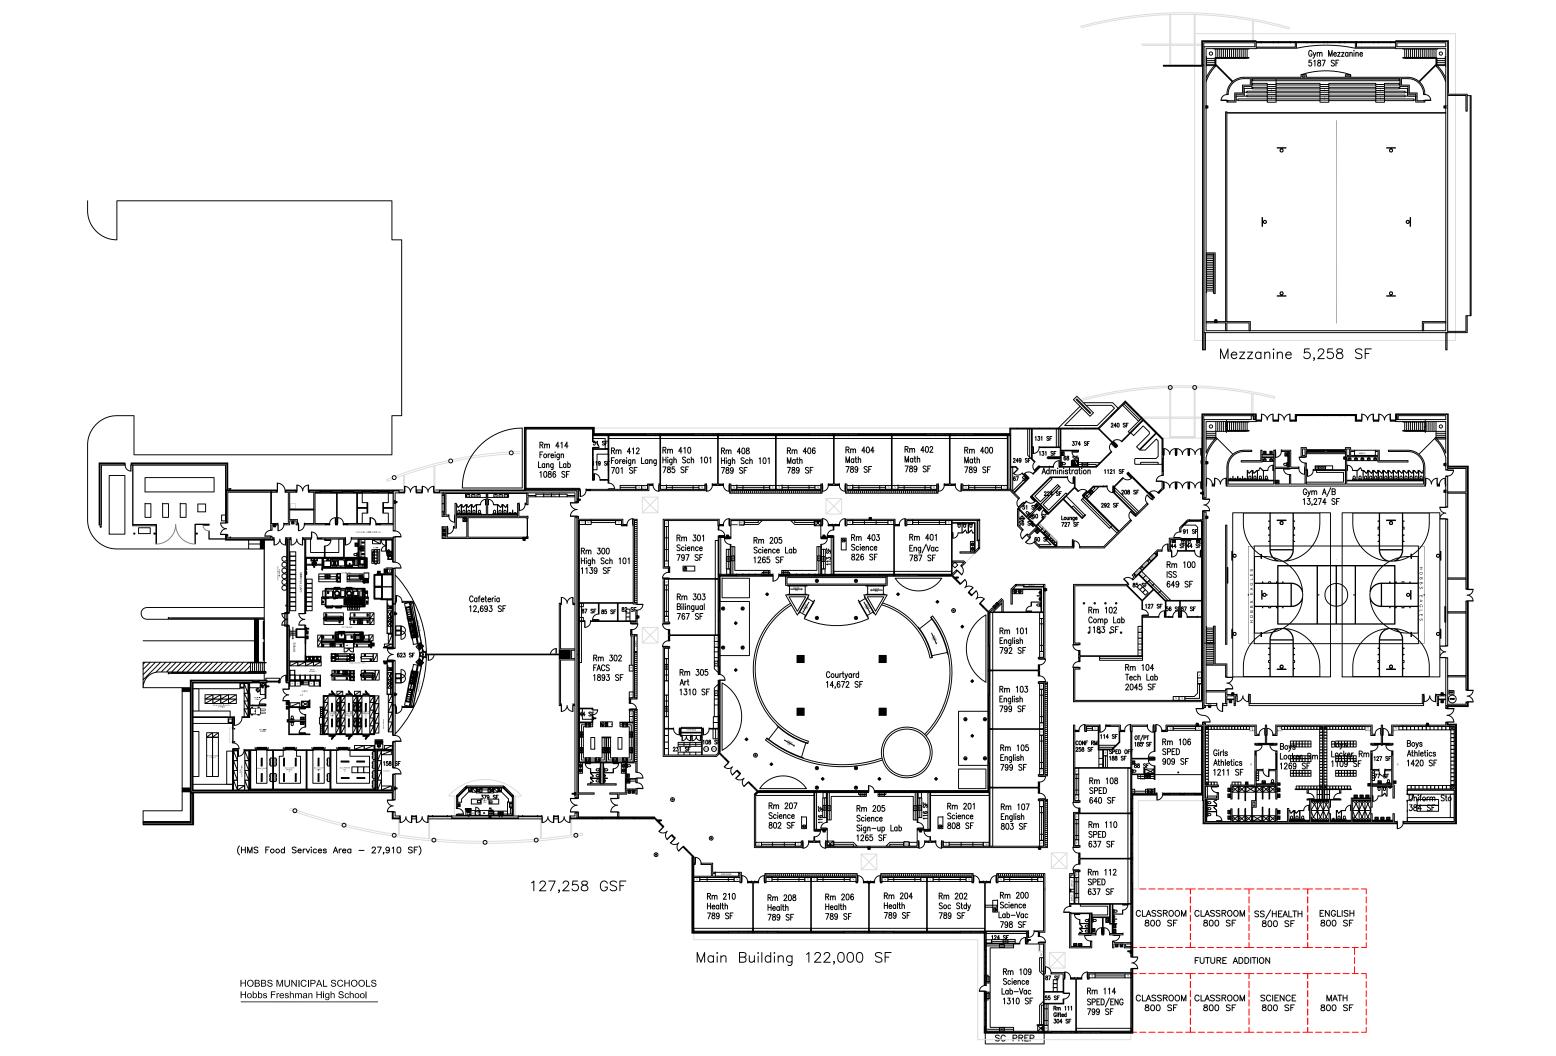

#### Attachments:

- 1. Unique list of major facility equipment inclusive in the PM program (HVAC, Life Safety, Structures, Utilities, Plumbing, etc.)
- 2. PM Task List
- 3. District Facilities Floor Plans